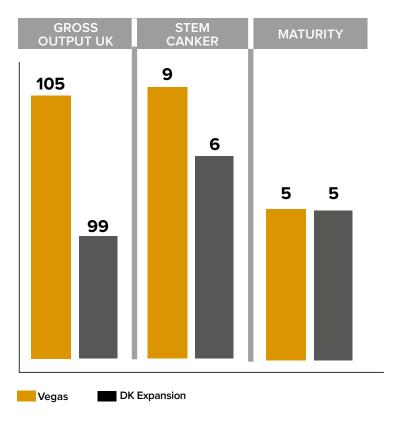

| OUTPUT UK                                     |      |
|-----------------------------------------------|------|
| Gross output (yield adjusted for oil content) | 105  |
| Oil content                                   | 45.3 |
| AGRONOMICS                                    |      |
| Resistance to lodging                         | (8)  |
| Stem stiffness                                | 8    |
| Shortness of stem                             | 6    |
| Earliness of flowering                        | 7    |
| Earliness of maturity                         | 5    |
| DISEASE                                       |      |
| Light leaf spot                               | 8    |
| Stem canker                                   | 9    |

Ratings above are 1-9. A high rating indicates that the variety shows the character to a high degree.

DK Expansion is a control variety on the current RL

+44 (0) 1223 236808

info@lspb.eu