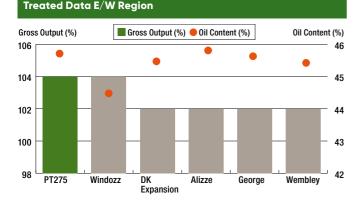

## PT275 - Oil Bonus Hybrid Illustration

Potential oil bonus payment for PT275 as compared to selected hybrids on the 2019/20 AHDB Recommended List (East/West region)

| Variety      | Seed Yield                         | Oil Content | Seed<br>Yield | Oil Bonus<br>Payment | Oil Bonus<br>Payment |
|--------------|------------------------------------|-------------|---------------|----------------------|----------------------|
|              | Index as % of<br>control varieties | %           | t/ha          | £ per tonne          | £ per ha             |
| PT275        | 104                                | 45.6        | 5.51          | £26.04               | £143.53              |
| Windozz      | 105                                | 44.6        | 5.57          | £21.39               | £119.04              |
| DK Expansion | 102                                | 45.4        | 5.41          | £25.11               | £135.74              |
| Alizze       | 102                                | 45.8        | 5.41          | £26.97               | £145.80              |
| George       | 102                                | 45.5        | 5.41          | £25.58               | £138.26              |
| Wembley      | 102                                | 45.2        | 5.41          | £24.18               | £130.72              |