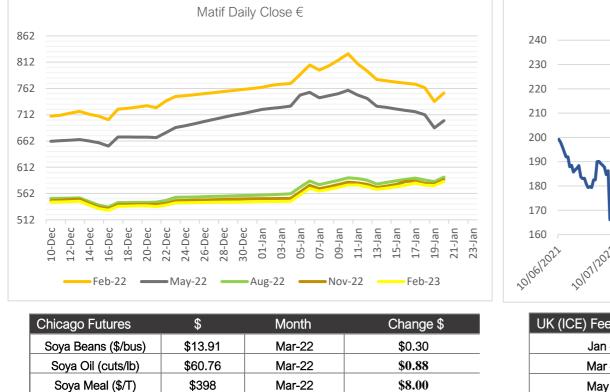

## MARKETS - DAILY COMMENTS & DRIVERS

May 22 Matif Closed up €13.50. Brent crude is trading at \$88/bar. Black Sea tensions are having an effect on most commodities as Russia while denying plans to cross the border are partaking in military exercises very close by. South American weather is still in focus as the Brazilian soy harvest continues and Argentinian crops approaches maturity with harvest due in March. CBOT soybeans traded higher which allowed the Matif to follow. If the sabre rattling continues, we will see plenty of variations in values.

## UOM OPINION - OILSEED RAPE/PULSES/LINSEED/OATS

The May 22 Matif opened up  $\notin$ 7.25. Sterling is a little firmer this morning at  $\notin$ 1.199 (83.3p). The Market is continuing its positive recovery which is encouraging. New crop really should stay positive, however late arrival of Australian OSR seed into Europe may take some value out of the harvest prices, time will tell! The feed bean market is stuck at the moment between £245 and £250 depending on haulage. HC market is quiet due to very few bids. The produce of area contracts become even more important; they allow some marketing to take place without the worry of a default. No Cap load charges on oilseed rape purchases when the whole crop contracted. Membership is a £15 one off cost; trading members also benefit from our profit redistribution which totals over £5mil in the last 15 years.

| Delivered OSR Prices | Daily Change | Feb-22 | May-22 | Harv 22 | Sep-22 | Nov-22 | Feb-23 | May-23 | Harv 23 | A CAR                                                                                                                                                                                                                                                                                                                                                                                                                                                                                                                                                                                                                                                                                                                                                                                                                                                                                                                                                                                                                                                                                                                                                                                                                                                                                                                                                                                                                                                                                                                                                                                                                                                                                                                                                                                                                                                                                                                                                                                                                                                                                                                          |
|----------------------|--------------|--------|--------|---------|--------|--------|--------|--------|---------|--------------------------------------------------------------------------------------------------------------------------------------------------------------------------------------------------------------------------------------------------------------------------------------------------------------------------------------------------------------------------------------------------------------------------------------------------------------------------------------------------------------------------------------------------------------------------------------------------------------------------------------------------------------------------------------------------------------------------------------------------------------------------------------------------------------------------------------------------------------------------------------------------------------------------------------------------------------------------------------------------------------------------------------------------------------------------------------------------------------------------------------------------------------------------------------------------------------------------------------------------------------------------------------------------------------------------------------------------------------------------------------------------------------------------------------------------------------------------------------------------------------------------------------------------------------------------------------------------------------------------------------------------------------------------------------------------------------------------------------------------------------------------------------------------------------------------------------------------------------------------------------------------------------------------------------------------------------------------------------------------------------------------------------------------------------------------------------------------------------------------------|
| Erith                | £5.00        | £607   | £607   | £494    | £498   | £499   | £501   | £503   | £ſ      | <b>I I</b>                                                                                                                                                                                                                                                                                                                                                                                                                                                                                                                                                                                                                                                                                                                                                                                                                                                                                                                                                                                                                                                                                                                                                                                                                                                                                                                                                                                                                                                                                                                                                                                                                                                                                                                                                                                                                                                                                                                                                                                                                                                                                                                     |
| Liverpool            | £5.00        | POA    | £607   | £494    | £498   | £499   | £501   | £503   | f       | -                                                                                                                                                                                                                                                                                                                                                                                                                                                                                                                                                                                                                                                                                                                                                                                                                                                                                                                                                                                                                                                                                                                                                                                                                                                                                                                                                                                                                                                                                                                                                                                                                                                                                                                                                                                                                                                                                                                                                                                                                                                                                                                              |
| Chettisham           | £5.00        | £604   | £604   | £491    | £495   | £496   | £498   | £500   |         |                                                                                                                                                                                                                                                                                                                                                                                                                                                                                                                                                                                                                                                                                                                                                                                                                                                                                                                                                                                                                                                                                                                                                                                                                                                                                                                                                                                                                                                                                                                                                                                                                                                                                                                                                                                                                                                                                                                                                                                                                                                                                                                                |
| Hull                 | £5.00        | POA    | £603   | £490    | £494   | £495   | £497   | £499   | -       |                                                                                                                                                                                                                                                                                                                                                                                                                                                                                                                                                                                                                                                                                                                                                                                                                                                                                                                                                                                                                                                                                                                                                                                                                                                                                                                                                                                                                                                                                                                                                                                                                                                                                                                                                                                                                                                                                                                                                                                                                                                                                                                                |
| Berwick/ Tees Port   | £5.00        | £594   | £594   | £481    | £485   | £486   | £488   | £490   | -£      |                                                                                                                                                                                                                                                                                                                                                                                                                                                                                                                                                                                                                                                                                                                                                                                                                                                                                                                                                                                                                                                                                                                                                                                                                                                                                                                                                                                                                                                                                                                                                                                                                                                                                                                                                                                                                                                                                                                                                                                                                                                                                                                                |
| Dundee               | £5.00        | £577   | £577   | £472    | £476   | £479   | £481   | £483   | -£2⊾    | and the second s |
| Peterhead/ Montrose  | £5.00        | £577   | £577   | £472    | £476   | £479   | £481   | £483   | -£22    |                                                                                                                                                                                                                                                                                                                                                                                                                                                                                                                                                                                                                                                                                                                                                                                                                                                                                                                                                                                                                                                                                                                                                                                                                                                                                                                                                                                                                                                                                                                                                                                                                                                                                                                                                                                                                                                                                                                                                                                                                                                                                                                                |
| Inverness            | £5.00        | £575   | £575   | £470    | £474   | £477   | £479   | £481   | -£24    | 14                                                                                                                                                                                                                                                                                                                                                                                                                                                                                                                                                                                                                                                                                                                                                                                                                                                                                                                                                                                                                                                                                                                                                                                                                                                                                                                                                                                                                                                                                                                                                                                                                                                                                                                                                                                                                                                                                                                                                                                                                                                                                                                             |