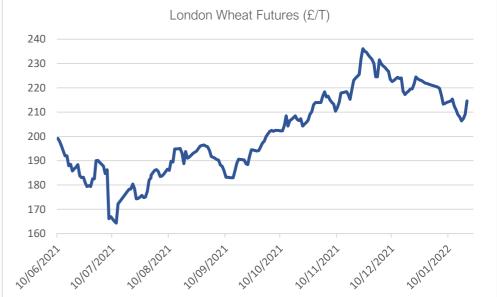

## MARKETS - DAILY COMMENTS & DRIVERS

May 22 Matif Closed up €13.50. Brent crude is trading at \$88/bar. Black Sea tensions are having an effect on most commodities as Russia while denying plans to cross the border are partaking in military exercises very close by. South American weather is still in focus as the Brazilian soy harvest continues and Argentinian crops approaches maturity with harvest due in March. CBOT soybeans traded higher which allowed the Matif to follow. If the sabre rattling continues, we will see plenty of variations in values.

**Positive Market Drivers** - EU OSR 2021 production seen at 17mil/t. Veg oil usage to rise 3.2% (China/India). Increase in Palm oil blending in Biodiesel in Indonesia/Malaysia. Chinese Soybean imports seen rising to 101mil/t. Canadian canola crop estimates down from 19.5mil/t to 12.80mil/t. Canadian Oat production also affected by excessive heat. Brazil's soy crop seen down 5mil/t while Argentinean crop is seen down 3mil/t. OPEC increase crude oil production by 400,000/bar/day.

**Negative Market Drivers** – Brexit issues as exports have slowed down on certain commodities. Stronger currency. Global 21/22 soybean carryout stock seen at 103mil/t. US farmers set to drill a bigger area of soybeans.