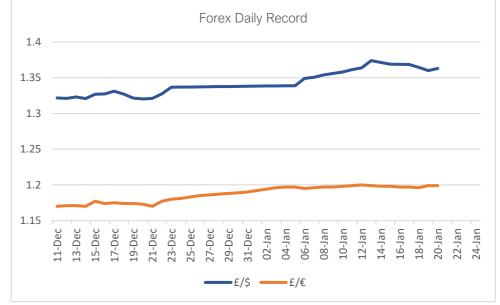

## UOM OPINION - OILSEED RAPE/PULSES/LINSEED/OATS

The May 22 Matif opened up  $\notin$ 7.25. Sterling is a little firmer this morning at  $\notin$ 1.199 (83.3p). The Market is continuing its positive recovery which is encouraging. New crop really should stay positive, however late arrival of Australian OSR seed into Europe may take some value out of the harvest prices, time will tell! The feed bean market is stuck at the moment between £245 and £250 depending on haulage. HC market is quiet due to very few bids. The produce of area contracts become even more important; they allow some marketing to take place without the worry of a default. No Cap load charges on oilseed rape purchases when the whole crop contracted. Membership is a £15 one off cost; trading members also benefit from our profit redistribution which totals over £5mil in the last 15 years.