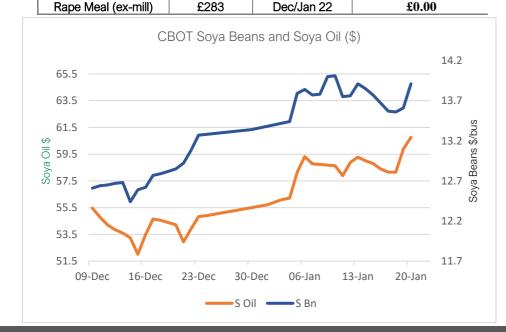

| UK (ICE) Feed Wheat | £/T      | CHANGE (£) |
|---------------------|----------|------------|
| Jan - 22            | £214.60p | £5.50p     |
| Mar – 22            | £217.10p | £5.50p     |
| May - 22            | £219.00p | £5.50p     |
| Jul - 22            | £210.80p | £4.75p     |