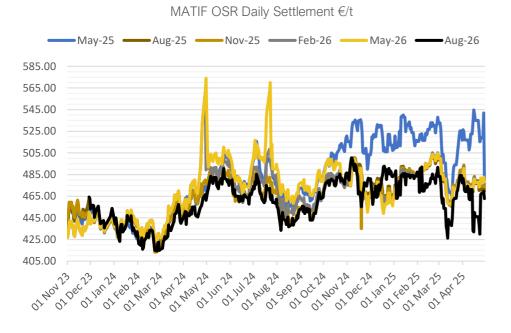

# DAILY MARKET REPORT

On Tuesday, Aug'25 MATIF opened at £474.25 and traded between highs of €475.75 and lows of €469.25, before settling at €469.75, down €6.75 to Monday's settlement.

- On the CBOT, it was a mixed day across the 3 legs of the soy complex. May'25 soybeans fell 11c to settle at \$10.41/bu, soy oil fell 1.06c to settle at 48.85c/lb, whilst soy meal gained \$3.5 to settle at \$290.5/t. Price Impact Mixed
- On the Bursa Malaysia, May'25 crude palm oil fell 30RM to settle at 4,010RM. Price Impact Negative
- On the Dalian, May'25 soybeans fell 38CNY to settle at 4,148CNY, soy meal fell 45CNY to settle at 2,855CNY, whilst soy oil fell 18CNY to settle at 7,894CNY. Price Impact Negative
- Nearby (Jun-25) Brent crude fell \$1.61 to settle at \$64.25/b. Price Impact Negative
- Brent fell 2.4% to its lowest settlement since 10<sup>th</sup> April yesterday, after a run of uninspiring company results following the implementation of US tariffs. Reuters polling shows a majority of economists sampled anticipate the global economy will slip into recession this year.
- Benchmark European natural gas fell 58c to settle at €31.96/MWh (Jun'25). Price Impact Mixed
- EU commission data placed 24/25 OSR imports at 5.55Mt so far this season, up from 4.83Mmt this time last year. Price Impact Mixed
- EU commission data places 24/125 soybean imports up 870kt, soymeal imports up 3.1Mt, palm oil imports down 560kt. Price Impact Mixed
- SovEcon estimate 24/25 Russian wheat exports at 40.7Mt, up from 40.5Mt in previous estimates. Whilst 25/26 wheat exports are estimated at 39.7Mmt, up from 39.1Mmt in previous estimates. Price Impact Negative
- EU commission data places 24/25 soft wheat exports at 17.47Mmt so far this season, down from 26.65Mmt this time last year. Price Impact
   Mixed
- Anec estimate Brazil's Apr'25 soybean exports at 13.8Mmt, down from 14.3Mmt in last week's estimate. Price Impact Positive