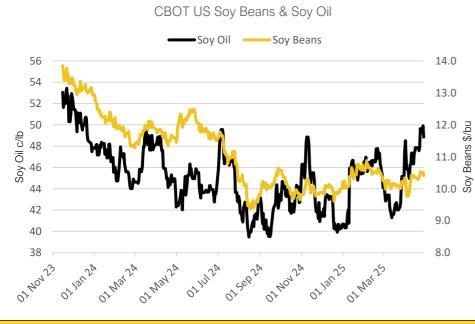

# DAILY MARKET REPORT

On Tuesday, Aug'25 MATIF opened at £474.25 and traded between highs of €475.75 and lows of €469.25, before settling at €469.75, down €6.75 to Monday's settlement.

- On the CBOT, it was a mixed day across the 3 legs of the soy complex. May'25 soybeans fell 11c to settle at \$10.41/bu, soy oil fell 1.06c to settle at 48.85c/lb, whilst soy meal gained \$3.5 to settle at \$290.5/t. Price Impact Mixed
- On the Bursa Malaysia, May'25 crude palm oil fell 30RM to settle at 4,010RM. Price Impact Negative
- On the Dalian, May'25 soybeans fell 38CNY to settle at 4,148CNY, soy meal fell 45CNY to settle at 2,855CNY, whilst soy oil fell 18CNY to settle at 7,894CNY. Price Impact Negative
- Nearby (Jun-25) Brent crude fell \$1.61 to settle at \$64.25/b. Price Impact Negative
- Brent fell 2.4% to its lowest settlement since 10<sup>th</sup> April yesterday, after a run of uninspiring company results following the implementation of US tariffs. Reuters polling shows a majority of economists sampled anticipate the global economy will slip into recession this year.
- Benchmark European natural gas fell 58c to settle at €31.96/MWh (Jun'25). Price Impact Mixed
- EU commission data placed 24/25 OSR imports at 5.55Mt so far this season, up from 4.83Mmt this time last year. Price Impact Mixed
- EU commission data places 24/125 soybean imports up 870kt, soymeal imports up 3.1Mt, palm oil imports down 560kt. Price Impact Mixed
- SovEcon estimate 24/25 Russian wheat exports at 40.7Mt, up from 40.5Mt in previous estimates. Whilst 25/26 wheat exports are estimated at 39.7Mmt, up from 39.1Mmt in previous estimates. Price Impact Negative
- EU commission data places 24/25 soft wheat exports at 17.47Mmt so far this season, down from 26.65Mmt this time last year. Price Impact
   Mixed
- Anec estimate Brazil's Apr'25 soybean exports at 13.8Mmt, down from 14.3Mmt in last week's estimate. Price Impact Positive

## MARKET TRENDS & CURRENCY

| CBOT US Soy Complex – Settlement 29.04.2025 |          |        |              |  |  |  |  |
|---------------------------------------------|----------|--------|--------------|--|--|--|--|
| Contract                                    | \$       | Month  | Daily Change |  |  |  |  |
| Soybeans<br>(\$/bu)                         | \$10.41  | May-25 | -11.00c      |  |  |  |  |
| Soy Oil (c/lb)                              | 48.85c   | May-25 | -1.06c       |  |  |  |  |
| Soy Meal (\$/T)                             | \$290.50 | May-25 | +\$3.5       |  |  |  |  |