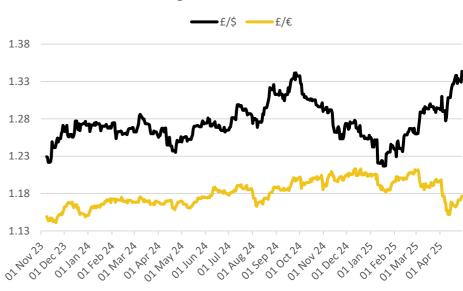

AY TO O Sep 2A Ol Aug 2a 01/20124 02/20024 01 Jun 2A 07111124 010ct 24 01 MOV 2A 01 Dec 2h 01/2025

Nov-24 ICE London Feed Wheat Daily Settlement £/t

| ICE London Feed Wheat – Settlement 29.04.2025 |         |              |  |  |  |  |
|-----------------------------------------------|---------|--------------|--|--|--|--|
| Delivery Month                                | £/t     | Daily Change |  |  |  |  |
| May-25                                        | £161.30 | +£0.30       |  |  |  |  |
| Nov-25                                        | £182.60 | -£0.40       |  |  |  |  |
| Jan-26                                        | £185.80 | -£0.40       |  |  |  |  |
| May-26                                        | £188.80 | -£0.40       |  |  |  |  |

Exchange Rates: GBP / USD & GBP / EUR



## THE UNITED OILSEEDS OSR REBOOT

Restore UK OSR Self Sufficiency – Boost Economic Growth – Reverse Biodiversity Declines – Level the Playing Field for UK Farmers

SAVE OUR YELLOW FIELDS! – View the Campaign Here