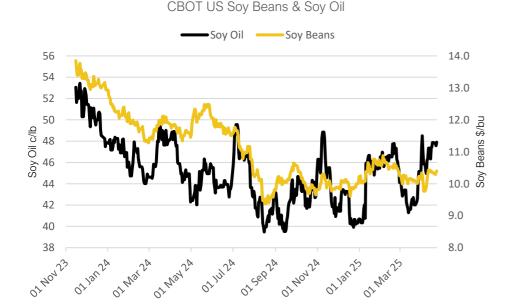

# DAILY MARKET REPORT

On Wednesday, May-25 MATIF opened at €528.25, and traded between highs of €530 and lows of €513.75, before settling at €515.25, down €11 on Tuesday's settlement.

- On the CBOT, it was a mixed day across the 3 legs of the soy complex yesterday. May'25 soybeans gained 5.2c to settle at \$10.40/bu, soy oil gained 0.33c to settle at 47.91c/lb, whilst soymeal fell \$1.1 to settle at \$290.8/t. Price Impact Mixed
- On the Bursa Malaysia, May-25 crude palm oil gained 34RM to settle at 4,142RM. Price Impact Positive
- On the Dalian, May'25 soybeans gained 44CNY to settle at 4,217CNY, soy meal gained 16CNY to settle at 2,973CNY, whilst soy oil gained 46CNY to settle at 7,846CNY. Price Impact – Positive
- Nearby (Jun-25) Brent crude fell \$1.32 to settle at \$66.12/b. Price Impact Negative
- Oil retraced Tuesday's gains yesterday, as rumours that OPEC+ are considering increasing output in June pressured prices, although reports that Washington is considering cutting tariffs on Chinese imports set a price floor on the day.
- Benchmark European natural gas settled virtually unchanged, down 8c at €34.16/MWh (May'25). Price Impact Mixed
- LSEG have increased their estimate for 24/25 Paraguayan soybean production by 5% to 10.2Mmt, on improving weather conditions. Price Impact Negative
- LSEG estimate Indian palm oil imports at 500k/t in May'25, up 150Kt on Apr'25, as palm oil prices slip below soy oil values. Price Impact –
  Mixed
- The White House has suggested that, subject to successful negotiations, US tariffs on China may be cut from 145% down to 50-65%. This has already lent support to equities but would be likely to have a notable currency impact as well if it comes to pass. Price Impact Mixed
- LSEG estimates 25/26 Ukrainian wheat production at 19.9Mmt, although drought risk is seen to remain. Price Impact Mixed

## MARKET TRENDS & CURRENCY

MATIF OSR Daily Settlement €/t

May-25 ——Aug-25 ——Nov-25 ——Feb-26 ——May-26 ——Aug-26

| CBOT US Soy Complex – Settlement 23.04.2025 |          |        |              |  |  |  |  |
|---------------------------------------------|----------|--------|--------------|--|--|--|--|
| Contract                                    | \$       | Month  | Daily Change |  |  |  |  |
| Soybeans<br>(\$/bu)                         | \$10.40  | May-25 | +5.2c        |  |  |  |  |
| Soy Oil (c/lb)                              | 47.91c   | May-25 | +0.33c       |  |  |  |  |
| Soy Meal (\$/T)                             | \$290.80 | May-25 | -\$1.10      |  |  |  |  |