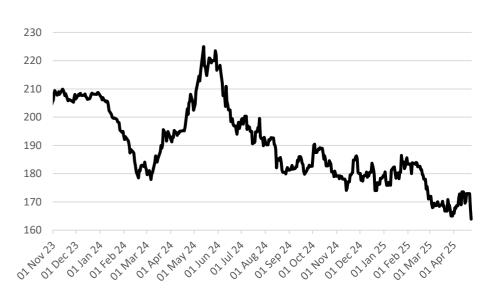

Nov-24 ICE London Feed Wheat Daily Settlement £/t

| ICE London Feed Wheat – Settlement 23.04.2025 |         |              |  |  |  |  |
|-----------------------------------------------|---------|--------------|--|--|--|--|
| Delivery Month                                | £/t     | Daily Change |  |  |  |  |
| May-25                                        | £163.90 | -£3.65       |  |  |  |  |
| Nov-25                                        | £183.90 | +£0.35       |  |  |  |  |
| Jan-26                                        | £187.55 | +£0.95       |  |  |  |  |
| May-26                                        | £194.30 | +£0.95       |  |  |  |  |