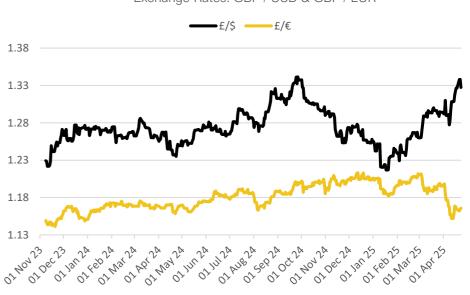

| Soy Meal (\$/T)                             | \$290.80 | May-25 | -\$1.10      |  |  |  |  |



Nov-24 ICE London Feed Wheat Daily Settlement £/t



| ICE London Feed Wheat – Settlement 23.04.2025 |         |              |  |  |  |  |
|-----------------------------------------------|---------|--------------|--|--|--|--|
| Delivery Month                                | £/t     | Daily Change |  |  |  |  |
| May-25                                        | £163.90 | -£3.65       |  |  |  |  |
| Nov-25                                        | £183.90 | +£0.35       |  |  |  |  |
| Jan-26                                        | £187.55 | +£0.95       |  |  |  |  |
| May-26                                        | £194.30 | +£0.95       |  |  |  |  |

Exchange Rates: GBP / USD & GBP / EUR



## Hubbards Seeds – BREAK CROPS, TREES, HEDGES & FORAGE

Hubbards Seeds have a wide range of options when looking at planting trees or replacing hedges. We have exclusive Grass mixtures, Maize seed and Cereals for the Autumn and Spring seasons. We are also heavily involved in Countrywide Stewardship options; whether Mid or Higher tiers we can help you make the right decisions. For up-to-date information please call your Area Manager who will be happy to help. Call the Devizes office on 01380 729200 for the latest information.