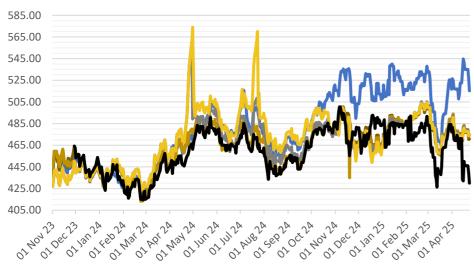

£9          | POA    | £456   | £458   | £408   | £417   |
| Liverpool     | -£9          | POA    | £454   | £456   | £408   | £417   |
| Chettisham    | -£9          | POA    | POA    | POA    | POA    | POA    |
| Stratford     | -£9          | POA    | £454   | £456   | £408   | £417   |
| Berwick       | POA          | POA    | POA    | POA    | POA    | POA    |
| Dundee        | -£9          | POA    | £421   | POA    | £387   | £395   |
| Montrose      | -£9          | POA    | £421   | POA    | £387   | £395   |
| Peterhead     | -£9          | POA    | £421   | POA    | £387   | £395   |
| Inverness     | -£9          | POA    | £421   | POA    | £387   | £395   |



## MARKET TRENDS & CURRENCY

MATIF OSR Daily Settlement €/t

May-25 ——Aug-25 ——Nov-25 ——Feb-26 ——May-26 ——Aug-26



| CBOT US Soy Complex – Settlement 23.04.2025 |          |        |              |  |  |  |  |
|---------------------------------------------|----------|--------|--------------|--|--|--|--|
| Contract                                    | \$       | Month  | Daily Change |  |  |  |  |
| Soybeans<br>(\$/bu)                         | \$10.40  | May-25 | +5.2c        |  |  |  |  |
| Soy Oil (c/lb)                              | 47.91c   | May-25 | +0.33c       |  |  |  |  |
| Soy Meal (\$/T)                             | \$290.80 | May-25 | -\$1.10      |  |  |  |  |



Nov-24 ICE London Feed Wheat Daily Settlement £/t



| ICE London Feed Wheat – Settlement 23.04.2025 |         |              |  |  |  |  |
|-----------------------------------------------|---------|--------------|--|--|--|--