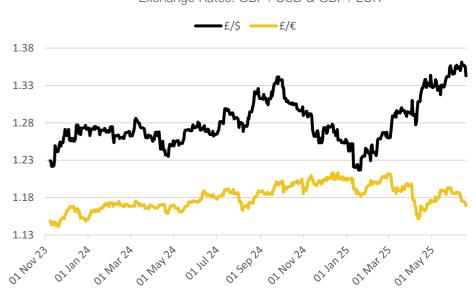

| Soy Meal (\$/T)                             | \$284.90 | Jul-25 | -\$0.20      |  |  |  |  |



Nov-24 ICE London Feed Wheat Daily Settlement £/t



| ICE London Feed Wheat – Settlement 18.06.2025 |         |              |  |  |  |  |
|-----------------------------------------------|---------|--------------|--|--|--|--|
| Delivery Month                                | £/t     | Daily Change |  |  |  |  |
| Nov-25                                        | £184.75 | +£3.95       |  |  |  |  |
| Jan-26                                        | £188.15 | +£3.85       |  |  |  |  |
| May-26                                        | £195.00 | +£3.75       |  |  |  |  |
| Nov-26                                        | £197.40 | +£3.90       |  |  |  |  |

Exchange Rates: GBP / USD & GBP / EUR



## THE UNITED OILSEEDS OSR REBOOT

Restore UK OSR Self Sufficiency – Boost Economic Growth – Reverse Biodiversity Declines – Level the Playing Field for UK Farmers

SAVE OUR YELLOW FIELDS! – View the Campaign Here