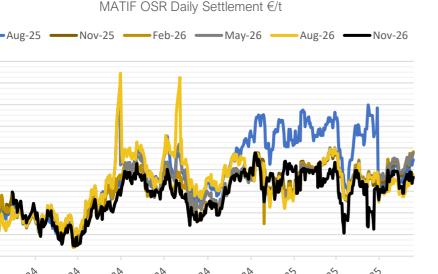

# DAILY MARKET REPORT

MARKETS - DAILY COMMENTS & MARKET DRIVERS

€1.5 on Tuesday's settlement.

On Wednesday, Aug-25 MATIF opened at €493.75 and traded between highs of €495.75 and lows of €491, before settling at €494, down