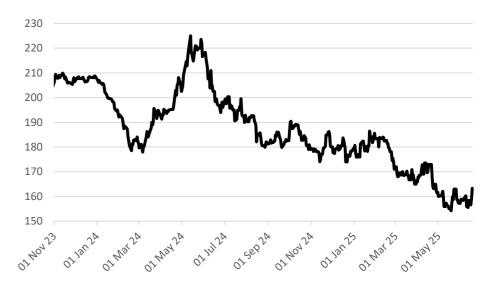

Nov-24 ICE London Feed Wheat Daily Settlement £/t

| ICE London Feed Wheat – Settlement 18.06.2025 |         |              |  |  |  |  |
|-----------------------------------------------|---------|--------------|--|--|--|--|
| Delivery Month                                | £/t     | Daily Change |  |  |  |  |
| Nov-25                                        | £184.75 | +£3.95       |  |  |  |  |
| Jan-26                                        | £188.15 | +£3.85       |  |  |  |  |
| May-26                                        | £195.00 | +£3.75       |  |  |  |  |
| Nov-26                                        | £197.40 | +£3.90       |  |  |  |  |