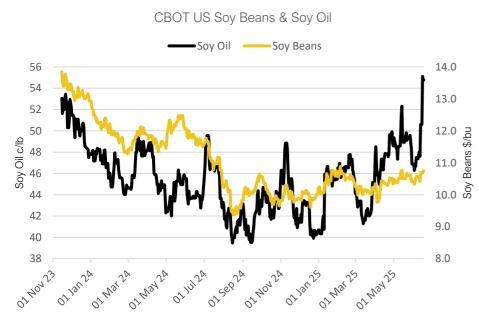

- On the CBOT, it was a mixed day across the 3 legs of the soy complex. Jul'25 soybeans gained 0.6c to settle at \$10.74/bu, soy oil gained 0.02c to settle at 54.77c/lb, whilst soy meal fell 20c to settle at \$284.90/t. Price Impact Mixed
- On the Bursa Malaysia, Aug'25 crude palm oil gained 27RM to settle at 4,099RM. Price Impact Positive
- On the Dalian, Jul'25 soybeans gained 18CNY to settle at 4,243CNY, soymeal gained 8CNY to settle at 2,901CNY, soy oil gained 62CNY to settle at 8,138CNY. Price Impact Positive
- Nearby (Aug;25) Brent crude gained 25c to settle at \$76.7/b. Price Impact Positive
- Oil continued to climb yesterday as markets remain focused on Israel-Iran tensions.
- Benchmark European natural gas fell 62c to settle at €38.69/MWh (Jul'25). Price Impact Positive
- German Coops estimate 2025 German OSR production at 3.92Mmt, up from 3.82Mmt last month due to increased rainfall, this is now up 8.1% on last year. Price Impact Negative
- LSEG estimate 25/26 US soybean production at 118Mmt, up 1% on last month due to positive weather conditions during June. Price
   Impact Negative
- LSEG estimate 24/25 Argentinian soybean production at 48.8Mmt, up 1% on last month as dry conditions have expedited harvest progress.

## MARKET TRENDS & CURRENCY

| CBOT US Soy Complex – Settlement 18.06.2025 |          |        |              |  |  |  |  |
|---------------------------------------------|----------|--------|--------------|--|--|--|--|
| Contract                                    | \$       | Month  | Daily Change |  |  |  |  |
| Soybeans<br>(\$/bu)                         | \$10.74  | Jul-25 | +0.6c        |  |  |  |  |
| Soy Oil (c/lb)                              | 54.77c   | Jul-25 | -0.02c       |  |  |  |  |
| Soy Meal (\$/T)                             | \$284.90 | Jul-25 | -\$0.20      |  |  |  |  |