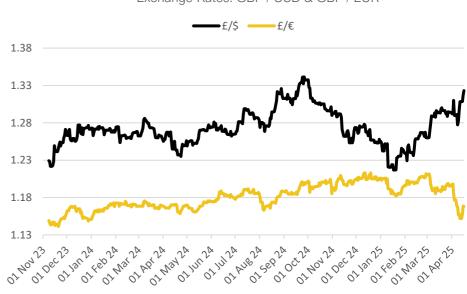

Sottlemen | + 16 04 2025 |  |  |  |  |
|-----------------------------------------------|-------------------------|--------------|--|--|--|--|
| ICE London Feed Wheat – Settlement 16.04.2025 |                         |              |  |  |  |  |
| Delivery Month                                | £/t                     | Daily Change |  |  |  |  |
| May-25                                        | £170.15                 | +\$0.60      |  |  |  |  |
| Nov-25                                        | £186.00                 | +£0.65       |  |  |  |  |
| Jan-26                                        | £189.05                 | +£0.65       |  |  |  |  |
| May-26                                        | £195.25                 | +£0.65       |  |  |  |  |

Exchange Rates: GBP / USD & GBP / EUR



## Hubbards Seeds – BREAK CROPS, TREES, HEDGES & FORAGE

Hubbards Seeds have a wide range of options when looking at planting trees or replacing hedges. We have exclusive Grass mixtures, Maize seed and Cereals for the Autumn and Spring seasons. We are also heavily involved in Countrywide Stewardship options; whether Mid or Higher tiers we can help you make the right decisions. For up-to-date information please call your Area Manager who will be happy to help. Call the Devizes office on 01380 729200 for the latest information.