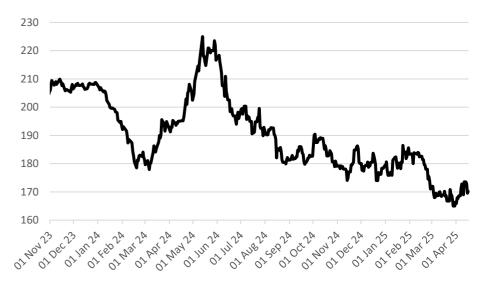

Nov-24 ICE London Feed Wheat Daily Settlement £/t

| ICE Landa                                     | on Food Whoot Sottlemen | + 16 04 2025 |  |  |  |  |
|-----------------------------------------------|-------------------------|--------------|--|--|--|--|
| ICE London Feed Wheat – Settlement 16.04.2025 |                         |              |  |  |  |  |
| Delivery Month                                | £/t                     | Daily Change |  |  |  |  |
| May-25                                        | £170.15                 | +\$0.60      |  |  |  |  |
| Nov-25                                        | £186.00                 | +£0.65       |  |  |  |  |
| Jan-26                                        | £189.05                 | +£0.65       |  |  |  |  |
| May-26                                        | £195.25                 | +£0.65       |  |  |  |  |