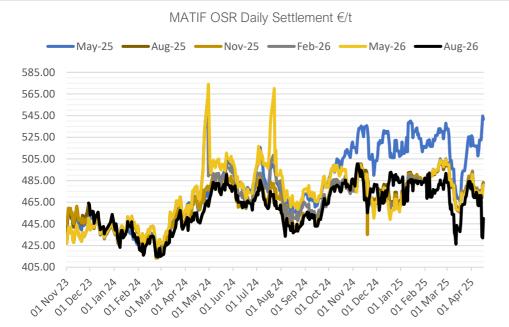

# DAILY MARKET REPORT

On Wednesday, May-25 MATIF opened at €544.25 and traded between highs of €554.75 and lows of €540.50, before settling at €541.50, down €3.25 on Tuesday's settlement.

- On the CBOT, all 3 legs of the soy complex made gains yesterday. May-25 soybeans gained 2.6c to settle at \$10.38/bu, soy oil gained 0.15c to settle at 47.48c/lb, whilst soy meal gained \$2.5 to settle at \$296.7/t. Price Impact Positive
- On the Bursa Malaysia, May-25 crude palm oil gained 23RM to settle at 4,207RM. Price Impact Positive
- On the Dalian, May-25 soybeans fell 21CNY to settle at 4,167CNY, soy meal fell 69CNY to settle at 2,877CNY, whilst soy oil gained 4CNY to settle at 7,714CNY. Price Impact Mixed
- Nearby (Jun-25) Brent crude gained \$1.18 to settle at \$65.85/b. Price Impact Positive
- Oil rose 2% yesterday, touching 2-week highs, as America levied sanctions on Chinese importers of Iranian oil. The sanctions come ahead of relaunched negotiations between the US and Iran over the Iranian nuclear programme.
- Benchmark European natural gas gained 91c to settle at €35.31/MWh (May-25). Price Impact Negative
- EU commission data shows 24/25 EU OSR imports at 5.34Mmt so far this season, up from 4.59Mmt this time last year. Price Impact Mixed
- EU commission data shows 24/25 EU soybean imports up 850kt y/o/y at 10.95Mmt, with soymeal imports up 3.05Mmt y/o/y at 14.77Mmt. Meanwhile palm oil imports have fallen 580kt y/o/y to 2.8Mmt. Price Impact Mixed
- EU commission data shows 24/25 EU soft wheat exports at 16.67Mmt so far this season, down from 25.71Mmt this time last year. Price Impact Mixed
- After a dryness scare which briefly drove Matif wheat higher, the German wheat belt has since received beneficial rains, cooling prices. Price Impact – Negative