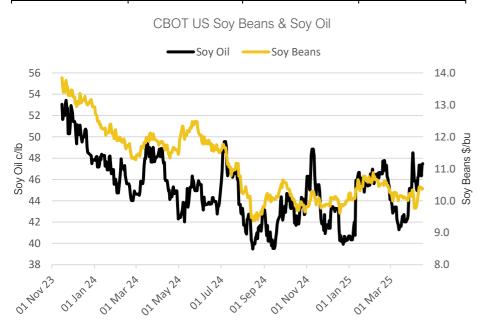

# DAILY MARKET REPORT

On Wednesday, May-25 MATIF opened at €544.25 and traded between highs of €554.75 and lows of €540.50, before settling at €541.50, down €3.25 on Tuesday's settlement.

- On the CBOT, all 3 legs of the soy complex made gains yesterday. May-25 soybeans gained 2.6c to settle at \$10.38/bu, soy oil gained 0.15c to settle at 47.48c/lb, whilst soy meal gained \$2.5 to settle at \$296.7/t. Price Impact Positive
- On the Bursa Malaysia, May-25 crude palm oil gained 23RM to settle at 4,207RM. Price Impact Positive
- On the Dalian, May-25 soybeans fell 21CNY to settle at 4,167CNY, soy meal fell 69CNY to settle at 2,877CNY, whilst soy oil gained 4CNY to settle at 7,714CNY. Price Impact Mixed
- Nearby (Jun-25) Brent crude gained \$1.18 to settle at \$65.85/b. Price Impact Positive
- Oil rose 2% yesterday, touching 2-week highs, as America levied sanctions on Chinese importers of Iranian oil. The sanctions come ahead of relaunched negotiations between the US and Iran over the Iranian nuclear programme.
- Benchmark European natural gas gained 91c to settle at €35.31/MWh (May-25). Price Impact Negative
- EU commission data shows 24/25 EU OSR imports at 5.34Mmt so far this season, up from 4.59Mmt this time last year. Price Impact Mixed
- EU commission data shows 24/25 EU soybean imports up 850kt y/o/y at 10.95Mmt, with soymeal imports up 3.05Mmt y/o/y at 14.77Mmt. Meanwhile palm oil imports have fallen 580kt y/o/y to 2.8Mmt. Price Impact Mixed
- EU commission data shows 24/25 EU soft wheat exports at 16.67Mmt so far this season, down from 25.71Mmt this time last year. Price Impact Mixed
- After a dryness scare which briefly drove Matif wheat higher, the German wheat belt has since received beneficial rains, cooling prices. Price Impact – Negative