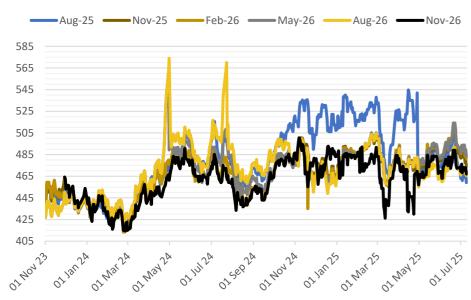

## MARKET TRENDS & CURRENCY

MATIF OSR Daily Settlement €/t

| CBOT US Soy Complex – Settlement 09.07.2025 |          |        |              |  |  |  |  |
|---------------------------------------------|----------|--------|--------------|--|--|--|--|
| Contract                                    | \$       | Month  | Daily Change |  |  |  |  |
| Soybeans<br>(\$/bu)                         | \$10.12  | Aug-25 | -12.00c      |  |  |  |  |
| Soy Oil (c/lb)                              | 53.29c   | Aug-25 | -0.82c       |  |  |  |  |
| Soy Meal (\$/T)                             | \$269.40 | Aug-25 | -\$1.30      |  |  |  |  |