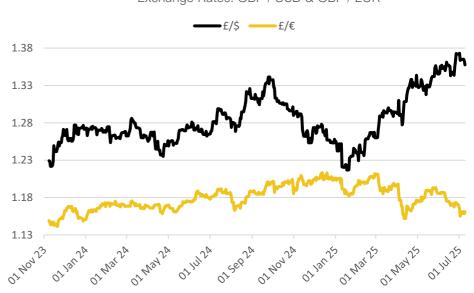

| Soy Meal (\$/T)                             | \$269.40 | Aug-25 | -\$1.30      |  |  |  |  |



Nov-24 ICE London Feed Wheat Daily Settlement £/t



| ICE London Feed Wheat – Settlement 09.07.2025 |         |              |  |  |  |  |
|-----------------------------------------------|---------|--------------|--|--|--|--|
| Delivery Month                                | £/t     | Daily Change |  |  |  |  |
| Nov-25                                        | £176.45 | +£1.00       |  |  |  |  |
| Jan-26                                        | £180.60 | +1.15        |  |  |  |  |
| May-26                                        | £188.90 | +£1.45       |  |  |  |  |
| Nov-26                                        | £191.00 | +£1.05       |  |  |  |  |

Exchange Rates: GBP / USD & GBP / EUR



## THE UNITED OILSEEDS OSR REBOOT

Restore UK OSR Self Sufficiency – Boost Economic Growth – Reverse Biodiversity Declines – Level the Playing Field for UK Farmers SAVE OUR YELLOW FIELDS! - View the Campaign Here