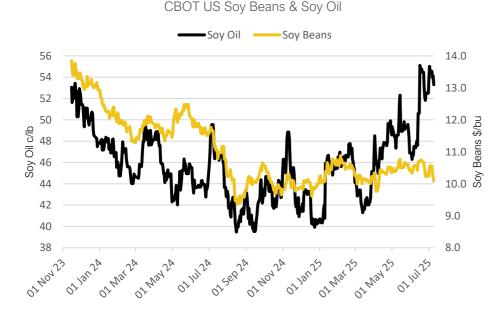

- On the CBOT, it was a mixed day across the 3 legs of the soy complex. Aug'25 soybeans fell 12.2c to settle at \$10.09/bu, soy oil fell 0.82c to settle at 53.29c/lb, whilst soy meal fell \$1.3 to settle at \$269.4/t. Price Impact - Mixed
- On the Bursa Malaysia, Sep'25 crude palm oil gained 9RM to settle at 4,157RM. Price Impact Positive
- On the Dalian, Sep'25 soybeans gained 22CNY to settle at 4,112CNY, soymeal gained 2CNY to settle at 2,921CNY, whilst soy oil gained 18CNY to settle at 7,902CNY. Price Impact – Positive
- Nearby (Sep'25) Brent crude gained 4c to settle at \$70.19/b. Price Impact Mixed
- Oil traded sideways yesterday as traders continued to digest news of renewed Houthi attacks on shipping lanes in the Red Sea.
- Benchmark European natural gas gained 9c to settle at €34.3/MWh (Aug'25).
- UGA estimate 2025 Ukrainian OSR production at 3Mmt, with 2.6Mmt of exports. Price Impact Mixed
- UGA estimate 2025 Ukrainian wheat production at 22.5Mmt, with 16.5Mmt of exports. Price Impact Mixed
- UGA estimate 2025 Ukrainian corn production at 29.26Mmt, with 24Mmt of exports. Price Impact Mixed
- LSEG have reduced their estimate for 25/26 Australian canola (OSR) production by 3% vs. last month to 6Mmt, due to a lower harvested area. Price Impact – Positive
- Euronext data shows that speculative traders have reduced their long position in Matif rapeseed by 19.33k lots too only 11.19k lots longs. Price Impact - Mixed
- China's Statistics Bureau have reduced their estimate for 2025 wheat production from 138.22 to 138.16Mmt. Price Impact Positive

## MARKET TRENDS & CURRENCY

MATIF OSR Daily Settlement €/t

| CBOT US Soy Complex – Settlement 09.07.2025 |          |        |              |  |  |  |  |
|---------------------------------------------|----------|--------|--------------|--|--|--|--|
| Contract                                    | \$       | Month  | Daily Change |  |  |  |  |
| Soybeans<br>(\$/bu)                         | \$10.12  | Aug-25 | -12.00c      |  |  |  |  |
| Soy Oil (c/lb)                              | 53.29c   | Aug-25 | -0.82c       |  |  |  |  |
| Soy Meal (\$/T)                             | \$269.40 | Aug-25 | -\$1.30      |  |  |  |  |