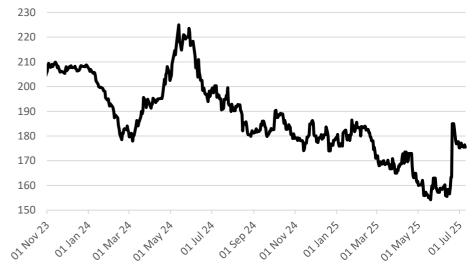

Nov-24 ICE London Feed Wheat Daily Settlement £/t

| ICE London Feed Wheat – Settlement 09.07.2025 |         |              |  |  |  |  |
|-----------------------------------------------|---------|--------------|--|--|--|--|
| Delivery Month                                | £/t     | Daily Change |  |  |  |  |
| Nov-25                                        | £176.45 | +£1.00       |  |  |  |  |
| Jan-26                                        | £180.60 | +1.15        |  |  |  |  |
| May-26                                        | £188.90 | +£1.45       |  |  |  |  |
| Nov-26                                        | £191.00 | +£1.05       |  |  |  |  |