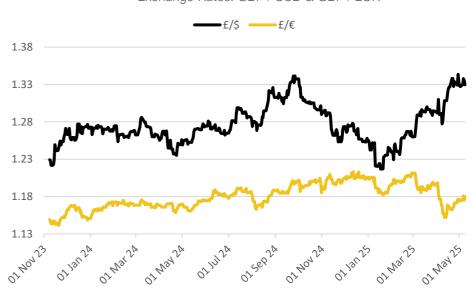

| \$294.70 | Jul-25 | -\$0.30      |  |  |  |  |

CBOT US Soy Beans & Soy Oil



Nov-24 ICE London Feed Wheat Daily Settlement £/t



| ICE London Feed Wheat – Settlement 07.05.2025 |         |              |  |  |  |  |
|-----------------------------------------------|---------|--------------|--|--|--|--|
| Delivery Month                                | £/t     | Daily Change |  |  |  |  |
| May-25                                        | £159.80 | -£2.25       |  |  |  |  |
| Nov-25                                        | £180.80 | -£2.25       |  |  |  |  |
| Jan-26                                        | £184.45 | -£1.85       |  |  |  |  |
| May-26                                        | £191.70 | -£1.00       |  |  |  |  |

Exchange Rates: GBP / USD & GBP / EUR



# THE UNITED OILSEEDS OSR REBOOT

Restore UK OSR Self Sufficiency – Boost Economic Growth – Reverse Biodiversity Declines – Level the Playing Field for UK Farmers

SAVE OUR YELLOW FIELDS! – View the Campaign Here