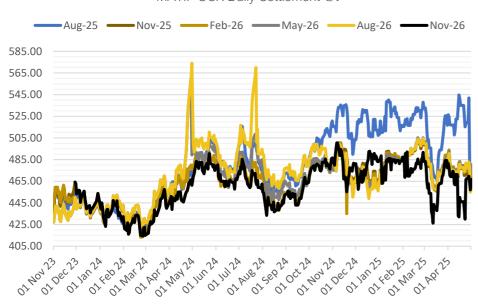

# MARKET TRENDS & CURRENCY

MATIF OSR Daily Settlement €/t

| CBOT US Soy Complex – Settlement 07.05.2025 |          |        |              |  |  |  |  |
|---------------------------------------------|----------|--------|--------------|--|--|--|--|
| Contract                                    | \$       | Month  | Daily Change |  |  |  |  |
| Soybeans<br>(\$/bu)                         | \$10.45  | Jul-25 | +5.6c        |  |  |  |  |
| Soy Oil (c/lb)                              | 48.45c   | Jul-25 | +1.12c       |  |  |  |  |
| Soy Meal (\$/T)                             | \$294.70 | Jul-25 | -\$0.30      |  |  |  |  |