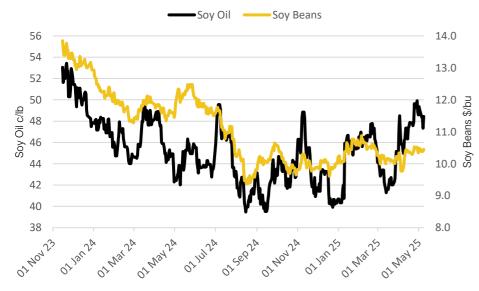

# DAILY MARKET REPORT

On Thursday, Aug-25 MATIF opened at €470 and traded between highs of €475.25 and lows of €469.75, before settling at €472.25, up €3.25 on Wednesday's settlement.

- On the CBOT, it was a mixed day across the 3 legs of the soy complex. Jul'25 soybeans gained 5.6c to settle at \$10.45/bu, soy oil gained 1.12c to settle at 48.45c/lb, whilst soy meal fell 30c to settle at \$294.7/t. Price Impact Mixed
- On the Bursa Malaysia, Jul'25 crude palm oil gained 73RM to settle at 3,801RM. Price Impact Positive
- On the Dalian, Jul'25 soybeans fell 59CNY to settle at 4,169CNY, soymeal gained 5CNY to settle at 2,775CNY, whilst soy oil fell 14CNY to settle at 7,774CNY. Price Impact Negative
- Nearby (Jul'25) Brent crude gained \$1.72 to settle at \$62.84/b. Price Impact Positive
- Optimism surrounding upcoming US-China trade talks (due to commence tomorrow in Switzerland) pushed oil up nearly 3% yesterday.
- Benchmark European natural gas gained 81c to settle at €35.34/MWh (Jun'25). Price Impact Mixed
- Chinese customs data shows soybean imports between Jan-Apr'25 at 23.19Mmt, down from 27.15Mmt. Soybean imports in Apr'25 rose 3.58Mmt in Mar'25, however Apr'25 imports were still at a 10yr low. Price Impact Negative
- Despite this, US soybean exports are currently running 2% ahead of the pace required to meet the USDA's annual export estimate. Price Impact Positive
- StatsCan data shows Canadian canola stocks on March 31st at 5.9Mmt, down 38.7% vs. last year. Price Impact Positive
- BAGE increased their production estimate for 24/25 Argentinian soybeans, by 1.4Mmt to 50Mmt, on improving yields. Price Impact –
   Negative
- Beneficial rains are expected across Black Sea wheat area in Russia, Ukraine, and Romania. Price Impact Negative

# MARKET TRENDS & CURRENCY

MATIF OSR Daily Settlement €/t

| CBOT US Soy Complex – Settlement 07.05.2025 |          |        |              |  |  |  |  |
|---------------------------------------------|----------|--------|--------------|--|--|--|--|
| Contract                                    | \$       | Month  | Daily Change |  |  |  |  |
| Soybeans<br>(\$/bu)                         | \$10.45  | Jul-25 | +5.6c        |  |  |  |  |
| Soy Oil (c/lb)                              | 48.45c   | Jul-25 | +1.12c       |  |  |  |  |
| Soy Meal (\$/T)                             | \$294.70 | Jul-25 | -\$0.30      |  |  |  |  |