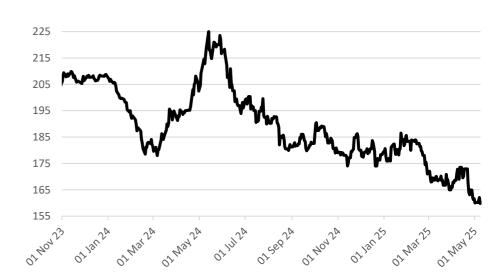

CBOT US Soy Beans & Soy Oil

Nov-24 ICE London Feed Wheat Daily Settlement £/t

| ICE London Feed Wheat – Settlement 07.05.2025 |         |              |  |  |  |  |
|-----------------------------------------------|---------|--------------|--|--|--|--|
| Delivery Month                                | £/t     | Daily Change |  |  |  |  |
| May-25                                        | £159.80 | -£2.25       |  |  |  |  |
| Nov-25                                        | £180.80 | -£2.25       |  |  |  |  |
| Jan-26                                        | £184.45 | -£1.85       |  |  |  |  |
| May-26                                        | £191.70 | -£1.00       |  |  |  |  |