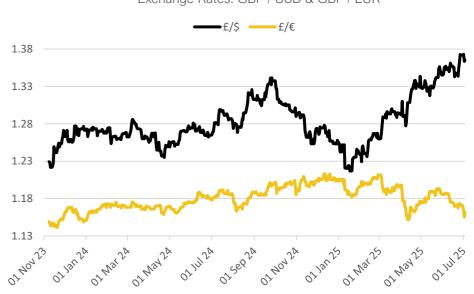

Exchange Rates: GBP / USD & GBP / EUR

- On the CBOT, it was a positive day across the 3 legs of the soy complex. Aug-25 soybeans gained 23.75c to settle at \$10.53/bu, soy oil gained 1.36c to settle at 55.02c/lb, whilst soy meal gained \$3.1 to settle at \$276.8/T. Price Impact – Positive
- Nearby (Sep-25) Brent crude fell back slightly by 31c to settle at \$68.80/b as news emerged that Iran and the US are set to meet to restart nuclear talks while Iran's Foreign Minister stated a commitment to the non-proliferation treaty. Price Impact – Mixed
- The pound rebounded back yesterday after Wednesdays pressure, closing yesterday up 0.51% and back above £1=€1.16. Price Impact -**Negative**
- Investment funds positions in Paris Rapeseed futures, while still in a net long position, took a less bullish turn last week, with the number of long, bullish, contracts falling by 6.5k, meanwhile the size of their speculative short, bearish positions increased by 4.1k. Price Impact – Mixed
- US ethanol production continued to decline last week, counter to a general trend for a seasonal summer increase in US consumer demand. Production dropped to an average of 1.076 million barrels a day, down from 1.081 million barrels a day the week before and to the lowest since level since the 23<sup>rd</sup> of May. Price Impact – Negative
- US soybean crushing data for May was encouraging, soybeans crushed for crude oil was 6.11Mt in May 2025, compared with 6.07Mt in April 2025 and up significantly from last year at 5.75Mt in May 2024. Price Impact – Positive
- In what was another positive for soybeans, weekly US net export sales of 462.4Kt for 2024/2025 were up 15 percent from the previous week and up 62 percent from the prior 4-week average. Price Impact – Positive