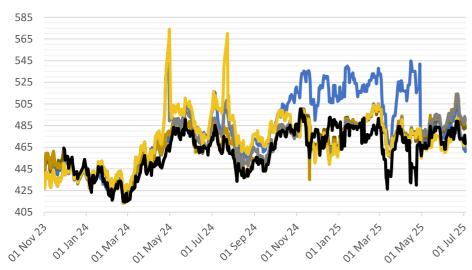

## MARKET TRENDS & CURRENCY

-Aug-25 --- Nov-25 --- Feb-26 --- May-26 --- Aug-26 --- Nov-26

MATIF OSR Daily Settlement €/t

| CBOT US Soy Complex – Settlement 03.07.2025 |          |        |              |  |  |  |  |  |
|---------------------------------------------|----------|--------|--------------|--|--|--|--|--|
| Contract                                    | \$       | Month  | Daily Change |  |  |  |  |  |
| Soybeans<br>(\$/bu)                         | \$10.53  | Jul-25 | +23.75c      |  |  |  |  |  |
| Soy Oil (c/lb)                              | 55.02c   | Jul-25 | +1.36c       |  |  |  |  |  |
| Soy Meal (\$/T)                             | \$276.80 | Jul-25 | \$3.10       |  |  |  |  |  |