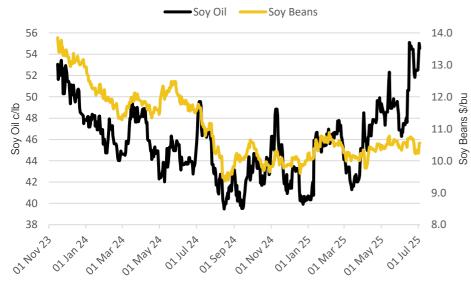

- On the CBOT, it was a positive day across the 3 legs of the soy complex. Aug-25 soybeans gained 23.75c to settle at \$10.53/bu, soy oil gained 1.36c to settle at 55.02c/lb, whilst soy meal gained \$3.1 to settle at \$276.8/T. Price Impact – Positive
- Nearby (Sep-25) Brent crude fell back slightly by 31c to settle at \$68.80/b as news emerged that Iran and the US are set to meet to restart nuclear talks while Iran's Foreign Minister stated a commitment to the non-proliferation treaty. Price Impact – Mixed
- The pound rebounded back yesterday after Wednesdays pressure, closing yesterday up 0.51% and back above £1=€1.16. Price Impact -**Negative**
- Investment funds positions in Paris Rapeseed futures, while still in a net long position, took a less bullish turn last week, with the number of long, bullish, contracts falling by 6.5k, meanwhile the size of their speculative short, bearish positions increased by 4.1k. Price Impact – Mixed
- US ethanol production continued to decline last week, counter to a general trend for a seasonal summer increase in US consumer demand. Production dropped to an average of 1.076 million barrels a day, down from 1.081 million barrels a day the week before and to the lowest since level since the 23<sup>rd</sup> of May. Price Impact – Negative
- US soybean crushing data for May was encouraging, soybeans crushed for crude oil was 6.11Mt in May 2025, compared with 6.07Mt in April 2025 and up significantly from last year at 5.75Mt in May 2024. Price Impact – Positive
- In what was another positive for soybeans, weekly US net export sales of 462.4Kt for 2024/2025 were up 15 percent from the previous week and up 62 percent from the prior 4-week average. Price Impact – Positive

## MARKET TRENDS & CURRENCY

-Aug-25 --- Nov-25 --- Feb-26 --- May-26 --- Aug-26 --- Nov-26

MATIF OSR Daily Settlement €/t

| CBOT US Soy Complex – Settlement 03.07.2025 |          |        |              |  |  |  |  |  |
|---------------------------------------------|----------|--------|--------------|--|--|--|--|--|
| Contract                                    | \$       | Month  | Daily Change |  |  |  |  |  |
| Soybeans<br>(\$/bu)                         | \$10.53  | Jul-25 | +23.75c      |  |  |  |  |  |
| Soy Oil (c/lb)                              | 55.02c   | Jul-25 | +1.36c       |  |  |  |  |  |
| Soy Meal (\$/T)                             | \$276.80 | Jul-25 | \$3.10       |  |  |  |  |  |