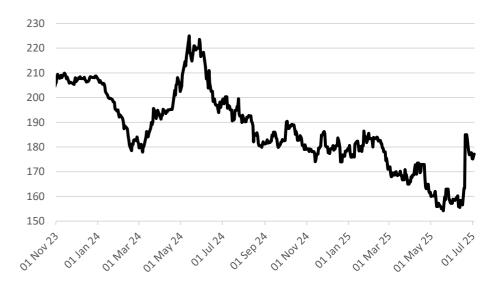

Nov-24 ICE London Feed Wheat Daily Settlement £/t

| ICE London Feed Wheat – Settlement 03.07.2025 |         |              |  |  |  |  |
|-----------------------------------------------|---------|--------------|--|--|--|--|
| Delivery Month                                | £/t     | Daily Change |  |  |  |  |
| Nov-25                                        | £177.15 | £0.70        |  |  |  |  |
| Jan-26                                        | £181.05 | £0.45        |  |  |  |  |
| May-26                                        | £188.85 | -£0.05       |  |  |  |  |
| Nov-26                                        | £191.25 | £0.20        |  |  |  |  |