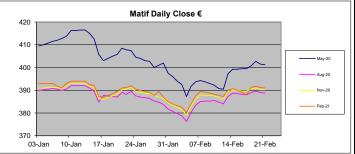

#### **Daily Comment**

May 20 Matif Closed down €0.25. The US corn area looks set to rise to a four year high of 94mil/ac, due mainly to uncertainty about on going trade discussions with China and the coronavirus. Brent crude firmed slightly on lower than expected US inventories as they only rose by 414,000/bar last week much less than the 2.5mil/bars expected. Malaysia expects to complete the implementation of the B20 biodiesel mandate for transport by mid 2023, this will see the sector use 1.3mil/t of Palm oil a year. Winter oats that have not been drilled by now will cause millers a few problems. Not only will yields be lower, they will mill poorly with increased hulling losses, however with an increased Spring area may see a premium being paid for genuine Winters Oats with good Bushel weighs and low screenings.

### **UOM Opinion**

May 20 Matif opened down €1.75. Any benefit from slightly weaker sterling is being negated by lower May Matif. We have a Spring OSR HEAR variety available with some interesting contract premiums. Contact your United Oilseeds Area Manager or the Devizes office to discuss availability and cost. We have Linseed, Marrowfat buyback contracts available. If you need samples taken please call your AM or the Devizes office. For more information call the Devizes office on 01380 729200.