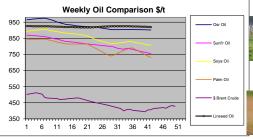

#### **Daily Comment**

May 20 Matif Closed down €0.25. The US corn area looks set to rise to a four year high of 94mil/ac, due mainly to uncertainty about on going trade discussions with China and the coronavirus. Brent crude firmed slightly on lower than expected US inventories as they only rose by 414,000/bar last week much less than the 2.5mil/bars expected. Malaysia expects to complete the implementation of the B20 biodiesel mandate for transport by mid 2023, this will see the sector use 1.3mil/t of Palm oil a year. Winter oats that have not been drilled by now will cause millers a few problems. Not only will yields be lower, they will mill poorly with increased hulling losses, however with an increased Spring area may see a premium being paid for genuine Winters Oats with good Bushel weighs and low screenings.

#### **Market Drivers**

Positive Market Drivers - EU OSR 19/20 production seen at 16.9mil/t. Global oilseed consumption seen at 564mil/t with soybeans accounting for 6mil of the increase. Veg oil usage to rise 3.2% (China/India), Reduction in Crude Oil production (OPEC). Increase in Palm oil blending in Biodiesel in Indonesia/Malaysia. Lower area of OSR across the EU.

Negative Market Drivers - Chinese soy imports set to be 82mil/t in 2019/20. The 2020 Brazilian Soy crop seen @ 124mil/t. Global Soybean production seen @ 358mil/t.