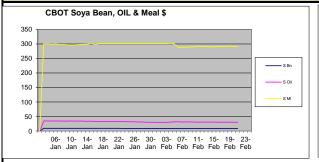

#### **Daily Comment**

May 20 Matif Closed down €0.25. The US corn area looks set to rise to a four year high of 94mil/ac, due mainly to uncertainty about on going trade discussions with China and the coronavirus. Brent crude firmed slightly on lower than expected US inventories as they only rose by 414,000/bar last week much less than the 2.5mil/bars expected. Malaysia expects to complete the implementation of the B20 biodiesel mandate for transport by mid 2023, this will see the sector use 1.3mil/t of Palm oil a year. Winter oats that have not been drilled by now will cause millers a few problems. Not only will yields be lower, they will mill poorly with increased hulling losses, however with an increased Spring area may see a premium being paid for genuine Winters Oats with good Bushel weighs and low screenings.

### **UOM Opinion**

May 20 Matif opened down €1.75. Any benefit from slightly weaker sterling is being negated by lower May Matif. We have a Spring OSR HEAR variety available with some interesting contract premiums. Contact your United Oilseeds Area Manager or the Devizes office to discuss availability and cost. We have Linseed, Marrowfat buyback contracts available. If you need samples taken please call your AM or the Devizes office. For more information call the Devizes office on 01380 729200.