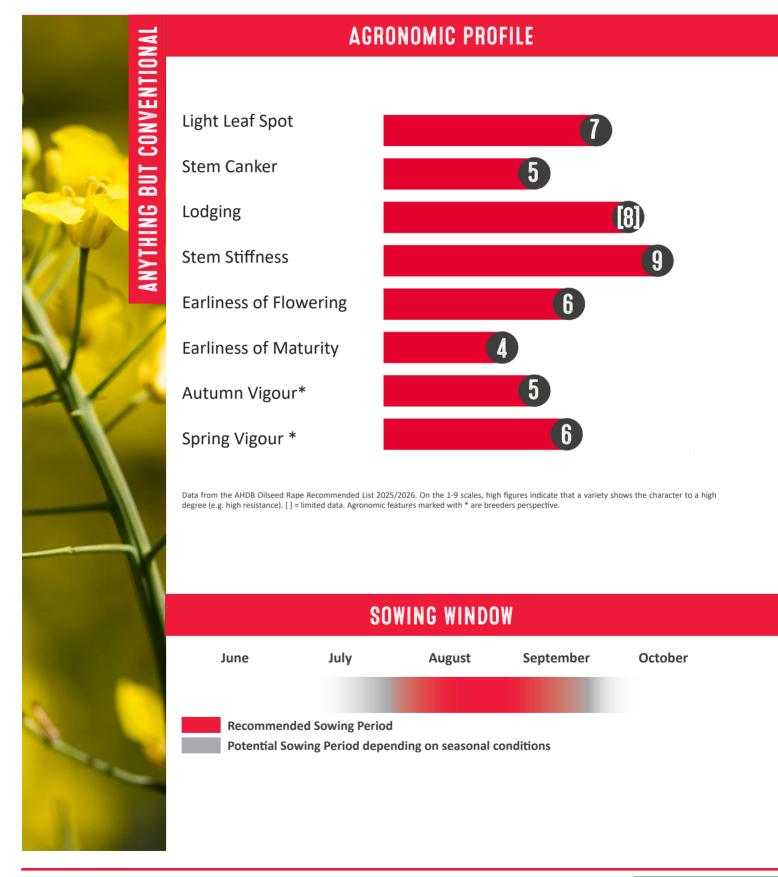

Data from the AHDB Oilseed Rape Recommended List 2025/26. On the 1-9 scales, high figures indicate that a variety shows the character to a high degree (e.g. high resistance). [] = limited data. Agronomic features marked with \* are breeders perspective.