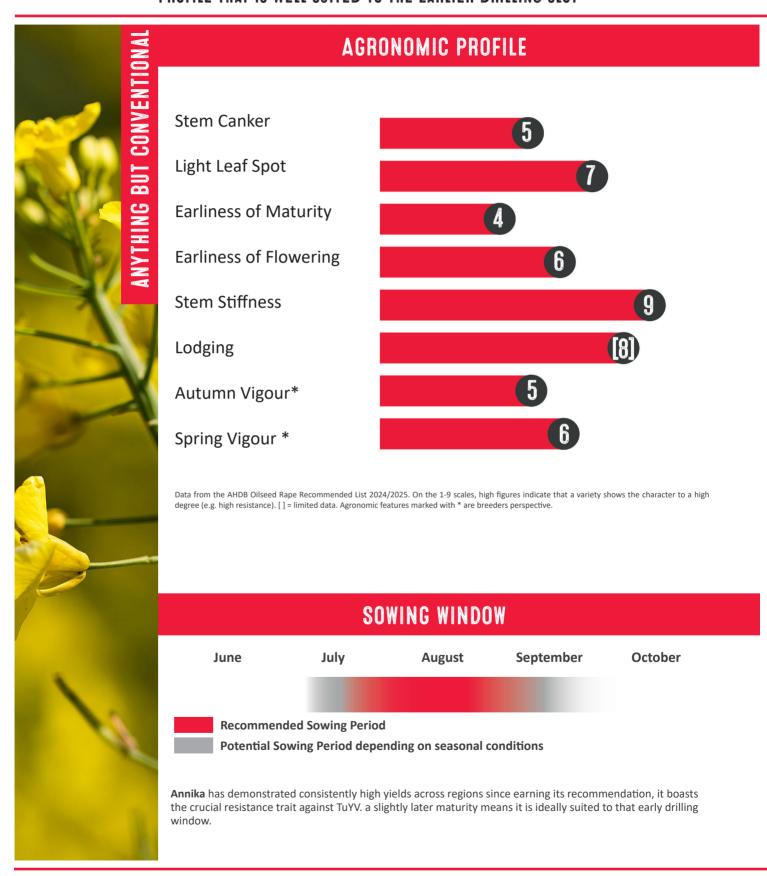

# THING BUT CONVENTIONAL

Data from the AHDB Oilseed Rape Recommended List 2024/25. On the 1-9 scales, high figures indicate that a variety shows the character to a high degree (e.g. high resistance). [] = limited data. Agronomic features marked with \* are breeders perspective.