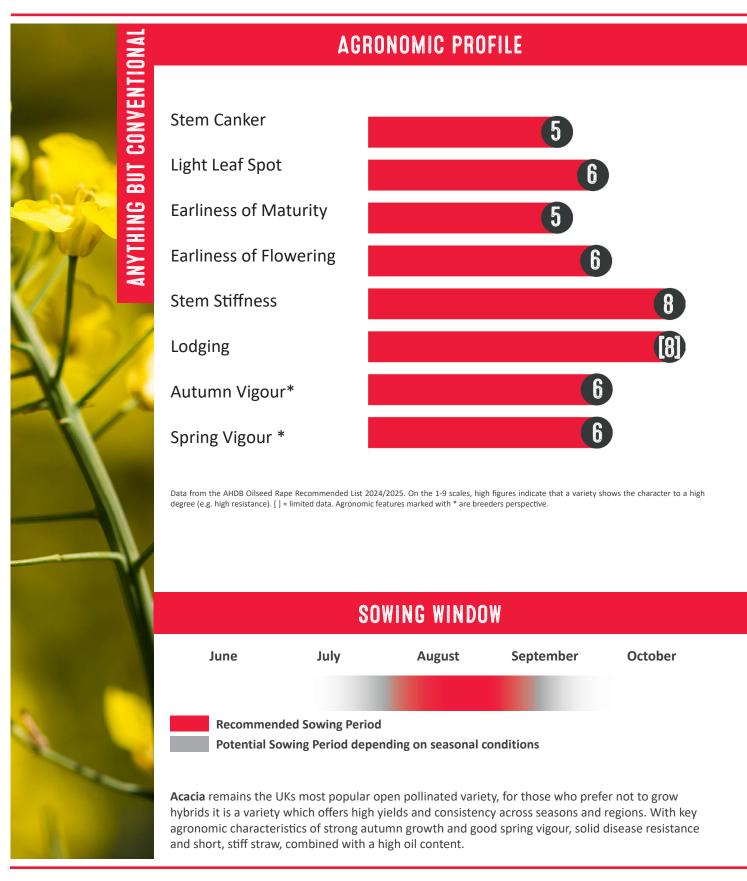

Data from the AHDB Oilseed Rape Recommended List 2024/25. On the 1-9 scales, high figures indicate that a variety shows the character to a high degree (e.g. high resistance). [] = limited data. Agronomic features marked with \* are breeders perspective.