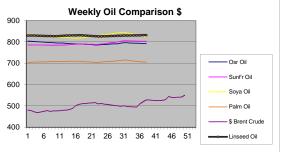

# "United Oilseeds - Proudly supporting British Farming"

| Chicago Futures     |         | Month  | Change |
|---------------------|---------|--------|--------|
| Soybeans (\$/bu)    | \$10.20 | May-18 | \$0.11 |
| Soya oil (cts/lb)   | \$31.04 | May-18 | \$0.33 |
| Soya meal (\$/T)    | \$371   | May-18 | \$5.00 |
| Rape Meal (ex mill) | £220    | Apr-18 | £2     |