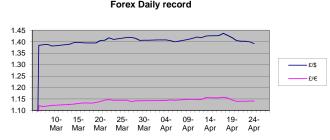

Matif opened up €0.75. Markets a little firmer this AM, however they still need a €3 rise to get back to where we were Thursday of last week. Brent crude rose to over \$75/bar at one point Monday before settling just below at the close. Sterling hovering around €1.14 (87.7p). Prices are still struggling as biodiesel markets are flat due to cheap imports. Benefits of dealing with United Oilseeds, Produce of area contracts on Oilseed rape & Linseed, No Cap load charges on Oilseed rape, Advance payments, Profit redistribution to our trading Members.