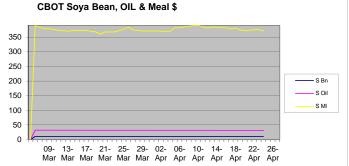

# "United Oilseeds - Proudly supporting British Farming"

| Chicago Futures     |         | Month  | Change |
|---------------------|---------|--------|--------|
| Soybeans (\$/bu)    | \$10.20 | May-18 | \$0.11 |
| Soya oil (cts/lb)   | \$31.04 | May-18 | \$0.33 |
| Soya meal (\$/T)    | \$371   | May-18 | \$5.00 |
| Rape Meal (ex mill) | £220    | Apr-18 | £2     |