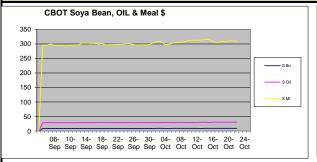

| Chicago Futures     |         | Month  | Change |
|---------------------|---------|--------|--------|
| Soybeans (\$/bu)    | \$9.38  | Nov-19 | \$0.01 |
| Soya oil (cts/lb)   | \$30.58 | Dec-19 | \$0.16 |
| Soya meal (\$/T)    | \$309   | Dec-19 | \$1.00 |
| Rape Meal (ex mill) | £175    | Oct-19 | £0.00  |