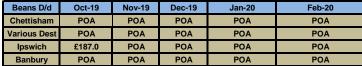

#### PLEASE NOTE THAT ALL PRICES ARE INDICATIVE ONLY PLEASE CHECK WITH OFFICE BEFORE PRICING Delivered OSR Seed Prices Daily Cha 327 Erith 320 321 322 324 312 322 Liverpool £3.00 POA 321 322 324 327 312 316 322 Chettisham £3.00 317 309 313 Hull £3.00 315 316 317 319 322 307 311 317 Berwick/Tees port 303 307 £3.00 318 311 312 313 315 313 £3.00 301 305 311 Dundee 307 308 311 313 316 Peterhead/Montrose £3.00 307 308 311 313 316 301 305 311 Inverness 309 311 314