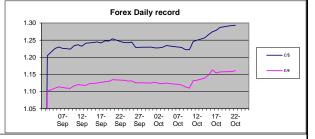

### Daily Comment

UFAS No 967

November Matif closed down €2.75. US soybean harvest is estimated to be 42% complete verses 64% average which is 7-10 days behind. The final US soybean exports to China will rely on a US/China trade deal which would mean they would take 85mil/t verses 83mil/t last year, time will tell!! Speaker of the House of commons blocked PM Johnson new vote on his Divorce deal, leaving 4 days to get it through House and then the Lord's, unlikely!! Some area's of Brazil have received beneficial rains which will allow seedings to increase. On the 11/10 Matif was trading at €388.25 with € trading at €1.11, 21/10 Matif closed at €375.25 with the € at €1.16, this has brought the market down £26/t in 7 trading days!!!!!