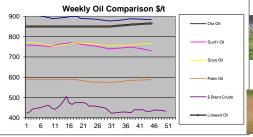

### Daily Comment

UFAS No 967

November Matif closed down €2.75. US soybean harvest is estimated to be 42% complete verses 64% average which is 7-10 days behind. The final US soybean exports to China will rely on a US/China trade deal which would mean they would take 85mil/t verses 83mil/t last year, time will tell!! Speaker of the House of commons blocked PM Johnson new vote on his Divorce deal, leaving 4 days to get it through House and then the Lord's, unlikely!! Some area's of Brazil have received beneficial rains which will allow seedings to increase. On the 11/10 Matif was trading at €388.25 with € trading at €1.11, 21/10 Matif closed at €375.25 with the € at €1.16, this has brought the market down £26/t in 7 trading days!!!!!

## "United Oilseeds - Proudly supporting British Farming"

| Matif Daily Close €                                        |        |
|------------------------------------------------------------|--------|
| 390                                                        |        |
| 380                                                        | Nov-19 |
| 370                                                        |        |
| 360 3-Sep 10-Sep 17-Sep 24-Sep 01-Oct 08-Oct 15-Oct 22-Oct |        |
|                                                            |        |